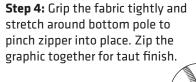

## LIGHTS:

(OPTIONAL) Position as desired and tighten knob to hold in place. WARNING! Over tightening may cause damage to fabric image. **Step 3:** Unzip print and lay image face up. Slide print onto frame like a pillow case.