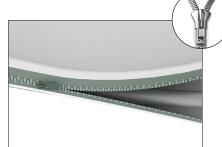

## LIGHTS:

(OPTIONAL) Position as desired and tighten knob to hold in place. WARNING! Over tightening may cause damage to fabric image. **Step 3:** Unzip print and lay image face up. Slide print onto frame like a pillow case.