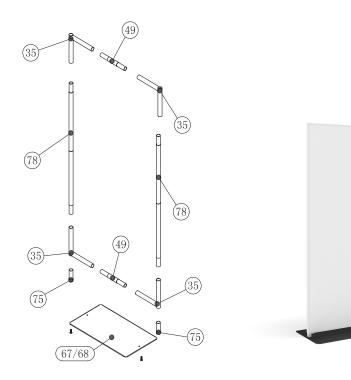

## WLBS-24060FS BANNER STAND

**Step 1:** Assemble straight poles by pressing and pushing together.

**Step 2:** Connect all corner sections to straight sections. Face holes of 90° corners towards the bottom of frame.

**Step 5:** Assemble post (75) into base plate or optional feet with screw by hand turning post and tightening into place.

**Step 5:** Push banner stand frame onto posts of flat base or optional feet. Press evenly on both sides to make easier for the frame to go on.