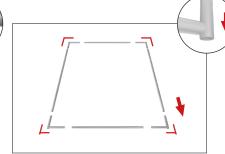

## WLBS-24060FS BANNER STAND

**Step 1:** Assemble straight poles by pressing and pushing together.

**Step 2:** Connect all corner sections to straight sections. Face holes of 90° corners towards the bottom of frame.