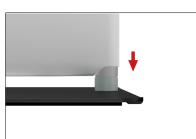

**Step 5:** Assemble post (75) into base plate or optional feet with screw by hand turning post and tightening into place.

**Step 5:** Push banner stand frame onto posts of flat base or optional feet. Press evenly on both sides to make easier for the frame to go on.