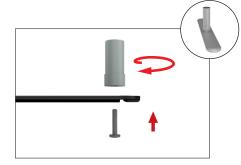

**Step 5:** Assemble post (75) into base plate or optional feet with screw by hand turning post and tightening into place.

**Step 5:** Push banner stand frame onto posts of flat base or optional feet. Press evenly on both sides to make easier for the frame to go on.