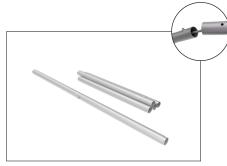

## WLBS-24060FS BANNER STAND

**Step 1:** Assemble straight poles by pressing and pushing together.

**Step 2:** Connect all corner sections to straight sections. Face holes of 90° corners towards the bottom of frame.